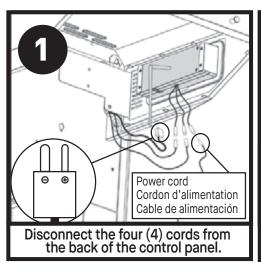

#### **INSTALLATION:**

- Insert the control panel into the side shelf and tighten the four (4) screws into its back to secure it in place (see step 3).
- Install the antenna by screwing it onto the back of the panel. Then, turn the top portion of the antenna as shown (see step 2).
- Connect the three cords from inside the grill to the digital control panel (see step 1).