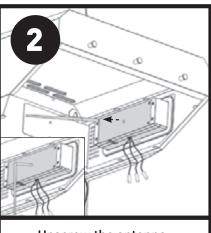

Unscrew the four (4) screws holding the panel in place.

#### **INSTALLATION:**

- Insert the control panel into the side shelf and tighten the four (4) screws into its back to secure it in place (see step 3).
- Install the antenna by screwing it onto the back of the panel. Then, turn the top portion of the antenna as shown (see step 2).
- Connect the three cords from inside the grill to the digital control panel (see step 1).