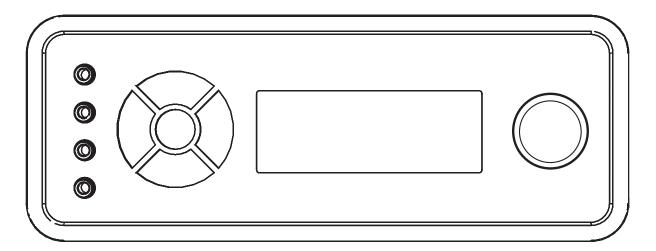

# **MASTERBUILT**°

### Controller Instruction Sheet

## Gravity Fed Grill CGP24G1D, CGP28G1D, CGP30G1D





#### **CAUTION**



- · Always remove plug from outlet before servicing your grill.
- · Make sure your grill has fully cooled to avoid burns.
- · Some components may have sharp edges. Use caution to avoid injury.









Unscrew the four (4) screws holding the panel in place.

#### **INSTALLATION:**

- Insert the control panel into the side shelf and tighten the four (4) screws into its back to secure it in place (see step 3).
- Install the antenna by screwing it onto the back of the panel. Then, turn the top portion of the antenna as shown (see step 2).
- Connect the three cords from inside the grill to the digital control panel (see step 1).