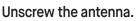

#### **INSTALLATION:**

- Insert the control panel into the side shelf and tighten the four (4) screws into its back to secure it in place (see step 3).
- Install the antenna by screwing it onto the back of the panel. Then, turn the top portion of the antenna as shown (see step 2).
- Connect the three cords from inside the grill to the digital control panel (see step 1).