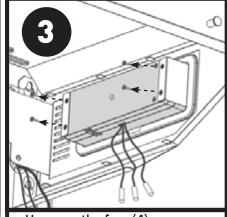

Unscrew the four (4) screws holding the panel in place.

#### **INSTALLATION:**

- Insert the control panel into the side shelf and tighten the four (4) screws into its back to secure it in place (see step 3).
- Install the antenna by screwing it onto the back of the panel. Then, turn the top portion of the antenna as shown (see step 2).
- Connect the three cords from inside the grill to the digital control panel (see step 1).