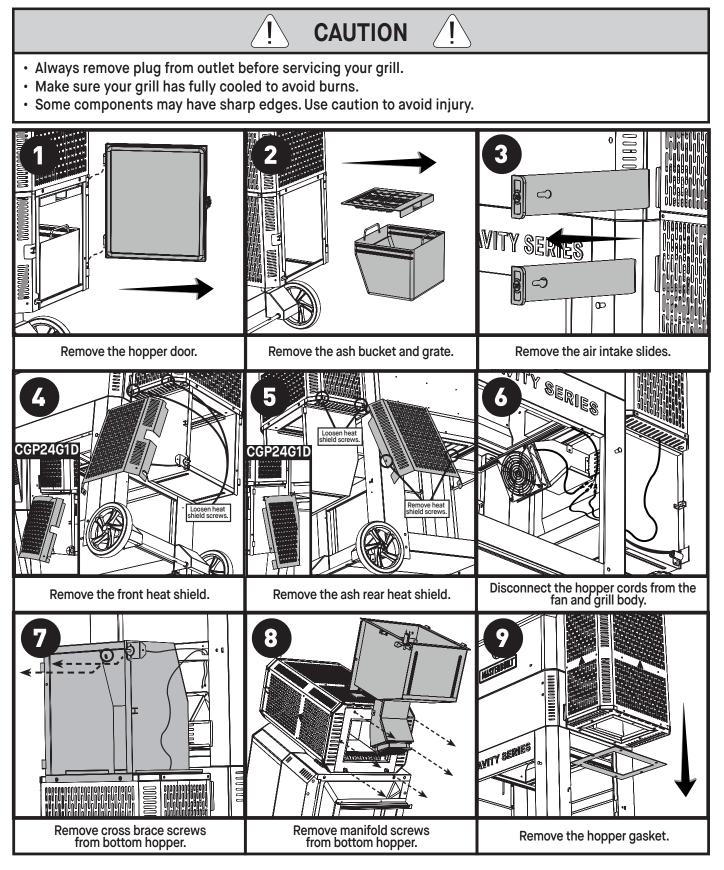

#### INSTALLATION:

- Replace the hopper gasket see (Step 9)
- Secure the bottom hopper to the middle assembly by screwing it in with 6 screws see (Step 8).
- Secure bottom hopper to leg cross brace with 2 screws see (Step 7).
- Re-connect wires to the fan, grill body and bottom hopper see (Step 6).
- Re-Install the rear hopper heat shield see (Step 5).
- Re-Install the front hopper heat shield see (Step 4).
- Re-Install the air intake slides see (Step 3).
- Replace the ash bucket and grate (Step 2).
- Replace the hopper door (Step 1).